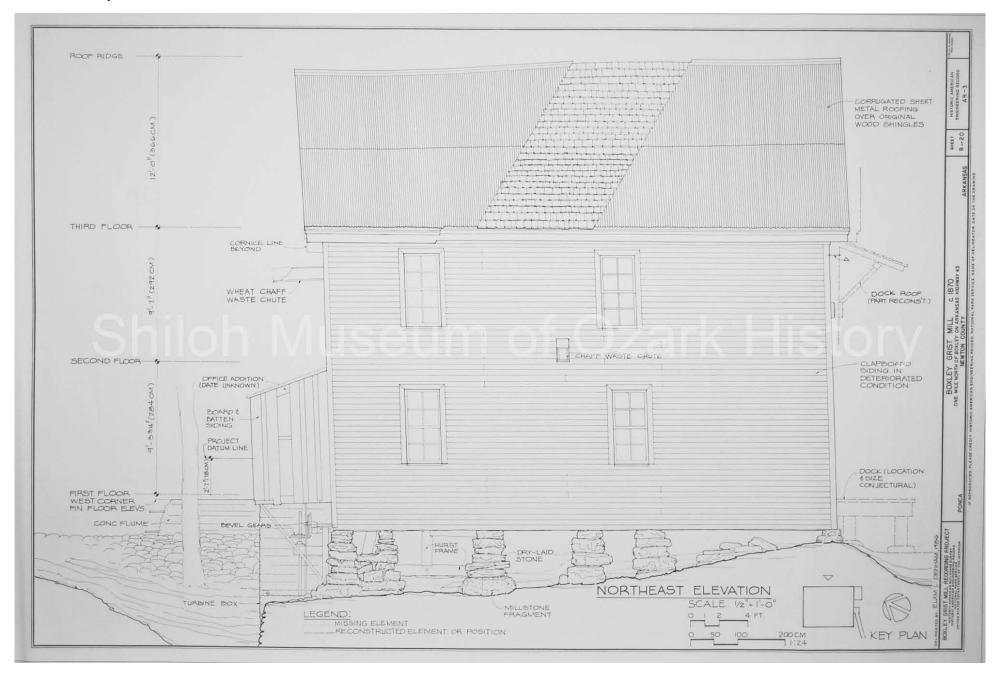

Boxley Grist Mill Recording Project, Boxley, Arkansas. Historic American Engineering Record, National Park Service. Delineated by: Elam L. Denham, 1986. David Quin Collection (S-93-135-2)

Boxley Grist Mill Recording Project, Boxley, Arkansas. Historic American Engineering Record, National Park Service. Delineated by: David Haney & Elam L. Denham, 1986. David Quin Collection (S-93-135-2)