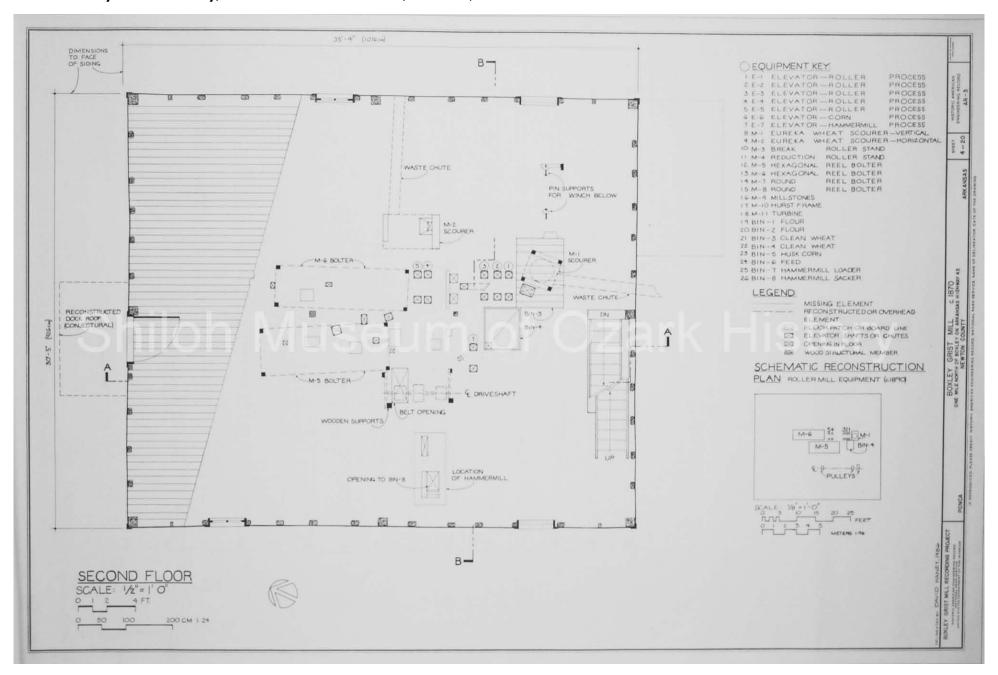

Boxley Grist Mill Recording Project, Boxley, Arkansas. Historic American Engineering Record, National Park Service. Delineated by: Elam L. Denham, 1986. David Quin Collection (S-93-135-2)

Boxley Grist Mill Recording Project, Boxley, Arkansas. Historic American Engineering Record, National Park Service. Delineated by: David Haney & Elam L. Denham, 1986. David Quin Collection (S-93-135-2)

Boxley Grist Mill Recording Project, Boxley, Arkansas. Historic American Engineering Record, National Park Service. Delineated by: David Haney, 1986. David Quin Collection (S-93-135-2)

Boxley Grist Mill Recording Project, Boxley, Arkansas. Historic American Engineering Record, National Park Service. Delineated by: Elam L. Denham, 1986. David Quin Collection (S-93-135-2)