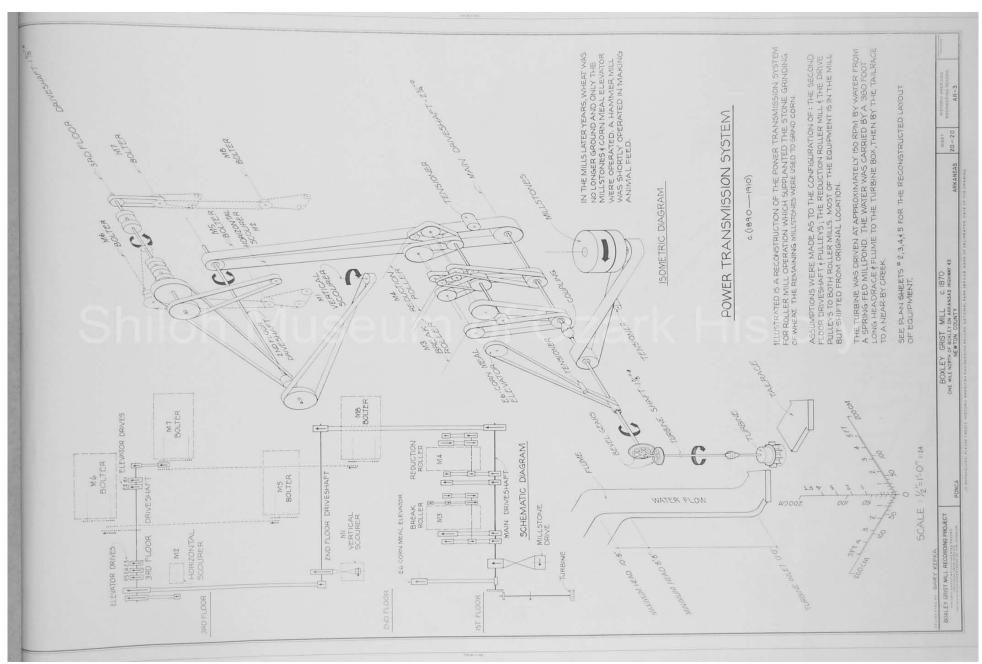

6. David Quin Collection (S-93-135-2)



Boxley Grist Mill Recording Project, Boxley, Arkansas. Historic American Engineering Record, National Park Service. Delineated by: Daniel Delahaye, 1986. David Quin Collection (S-93-135-2)



Boxley Grist Mill Recording Project, Boxley, Arkansas. Historic American Engineering Record, National Park Service. Delineated by: Daniel Delahaye, 1986. David Quin Collection (S-93-135-2)



Boxley Grist Mill Recording Project, Boxley, Arkansas. Historic American Engineering Record, National Park Service.

Delineated by: David Haney, 1986. David Quin Collection (S-93-135-2)



Boxley Grist Mill Recording Project, Boxley, Arkansas. Historic American Engineering Record, National Park Service.

Delineated by: Gary Kepka, 1986. David Quin Collection (S-93-135-2)