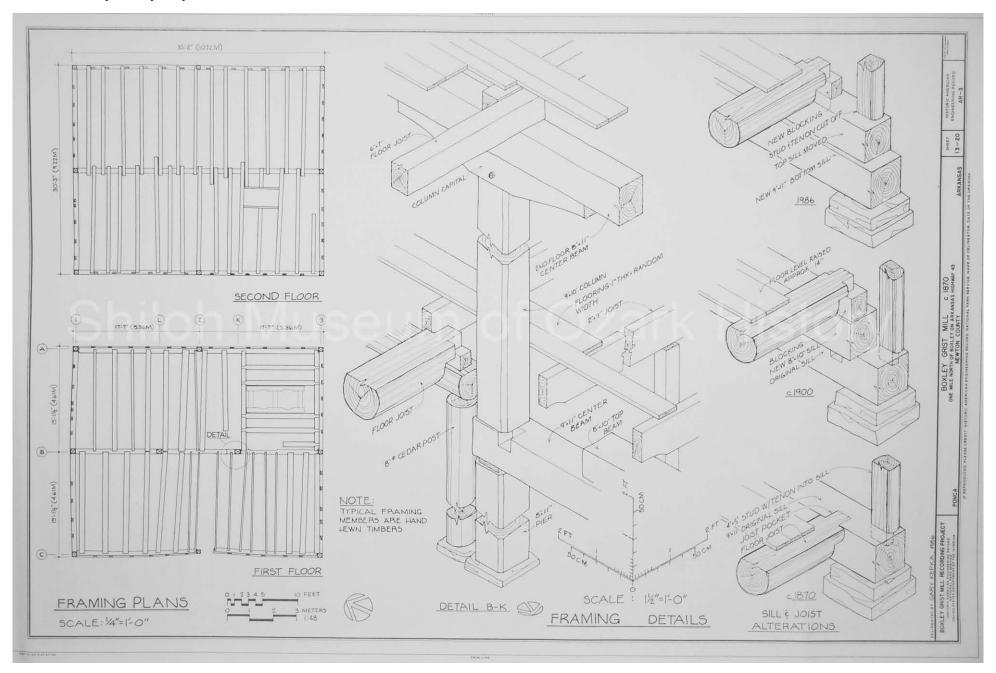

Boxley Grist Mill Recording Project, Boxley, Arkansas. Historic American Engineering Record, National Park Service.

Delineated by: Gary Kepka, 1986. David Quin Collection (S-93-135-2)

Boxley Grist Mill Recording Project, Boxley, Arkansas. Historic American Engineering Record, National Park Service. Delineated by: David Haney, 1986. David Quin Collection (S-93-135-2)

Boxley Grist Mill Recording Project, Boxley, Arkansas. Historic American Engineering Record, National Park Service.

Delineated by: Gary Kepka, 1986. David Quin Collection (S-93-135-2)