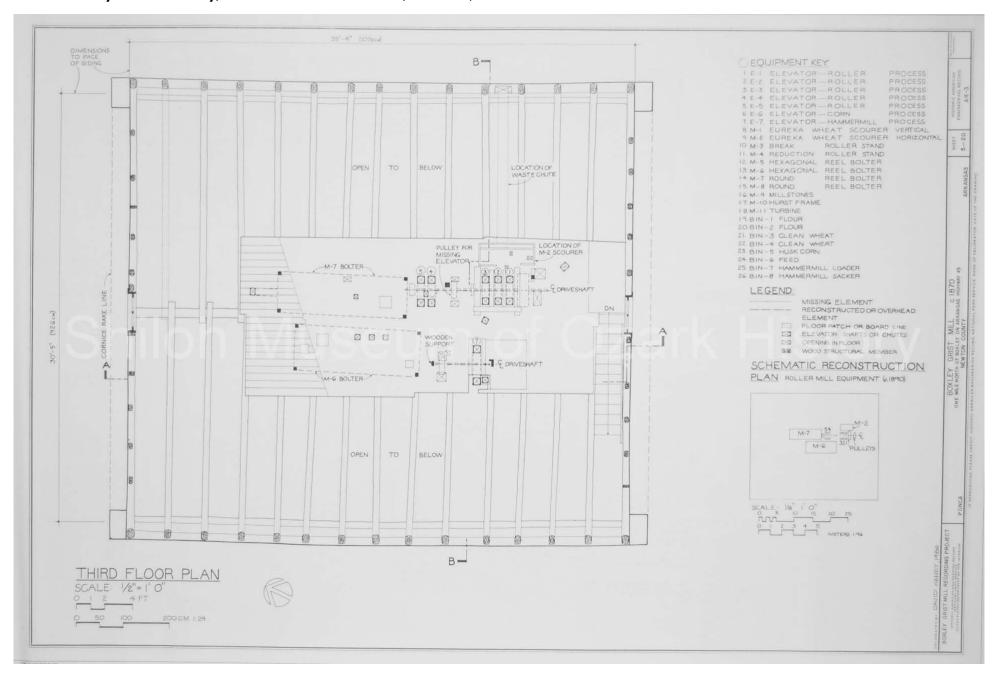

Boxley Grist Mill Recording Project, Boxley, Arkansas. Historic American Engineering Record, National Park Service. Delineated by: Daniel Delahaye, 1986. David Quin Collection (S-93-135-2)

Boxley Grist Mill Recording Project, Boxley, Arkansas. Historic American Engineering Record, National Park Service.

Delineated by: David Haney, 1986. David Quin Collection (S-93-135-2)

Boxley Grist Mill Recording Project, Boxley, Arkansas. Historic American Engineering Record, National Park Service.

Delineated by: Gary Kepka, 1986. David Quin Collection (S-93-135-2)