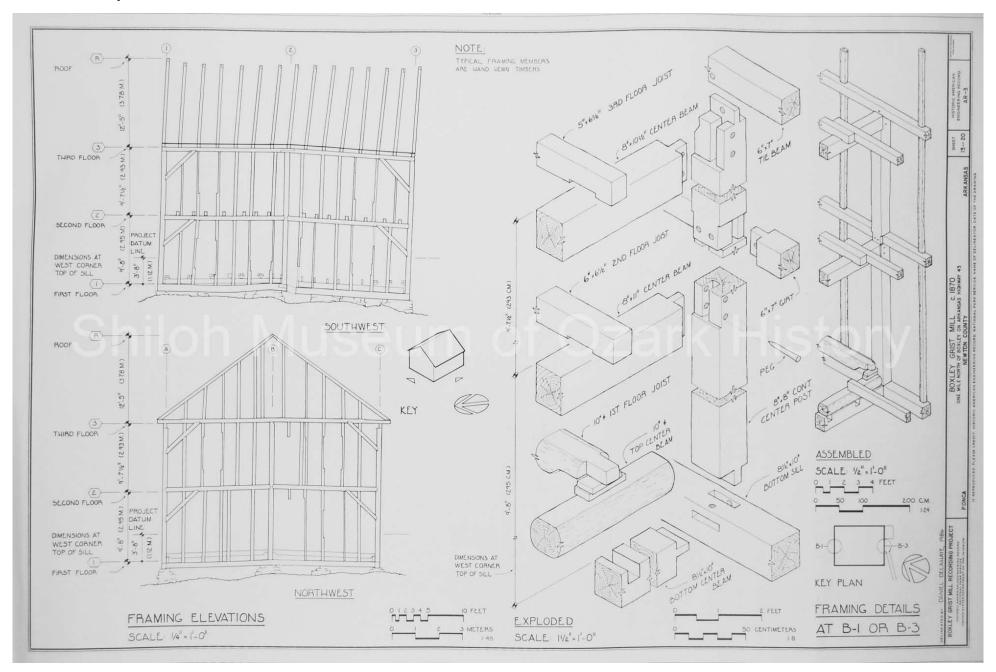

Boxley Grist Mill Recording Project, Boxley, Arkansas. Historic American Engineering Record, National Park Service. Delineated by: Elam L. Denham, 1986. David Quin Collection (S-93-135-2)

Boxley Grist Mill Recording Project, Boxley, Arkansas. Historic American Engineering Record, National Park Service. Delineated by: Elam L. Denham, 1986. David Quin Collection (S-93-135-2)

Boxley Grist Mill Recording Project, Boxley, Arkansas. Historic American Engineering Record, National Park Service. Delineated by: Elam L. Denham, 1986. David Quin Collection (S-93-135-2)

Boxley Grist Mill Recording Project, Boxley, Arkansas. Historic American Engineering Record, National Park Service. Delineated by: David Haney & Elam L. Denham, 1986. David Quin Collection (S-93-135-2)