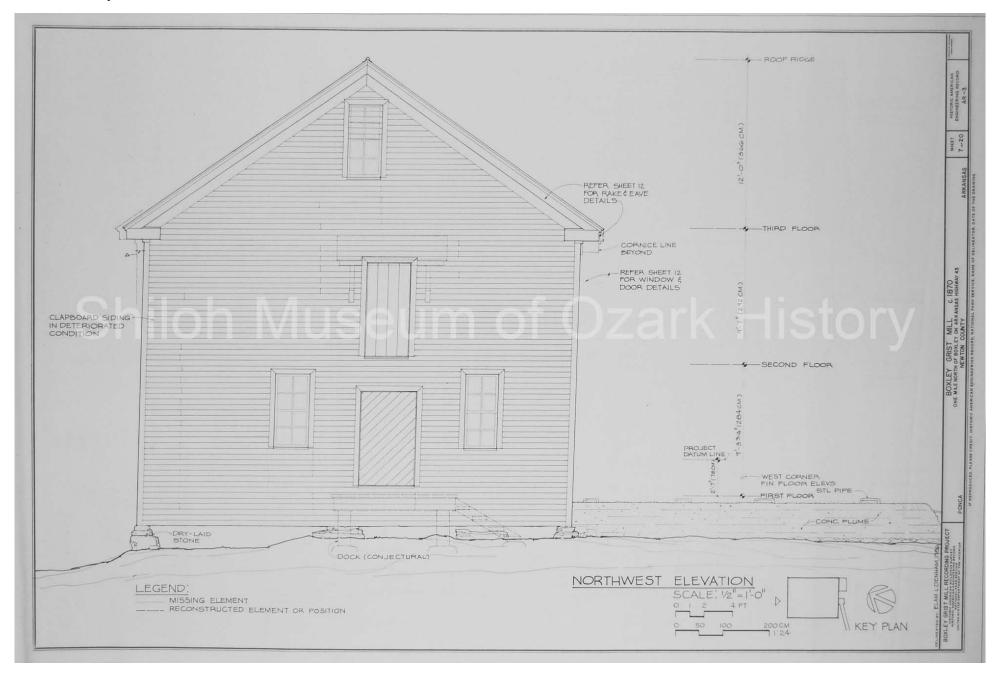

Boxley Grist Mill Recording Project, Boxley, Arkansas. Historic American Engineering Record, National Park Service. Delineated by: Elam L. Denham, 1986. David Quin Collection (S-93-135-2)

Boxley Grist Mill Recording Project, Boxley, Arkansas. Historic American Engineering Record, National Park Service. Delineated by: Elam L. Denham, 1986. David Quin Collection (S-93-135-2)