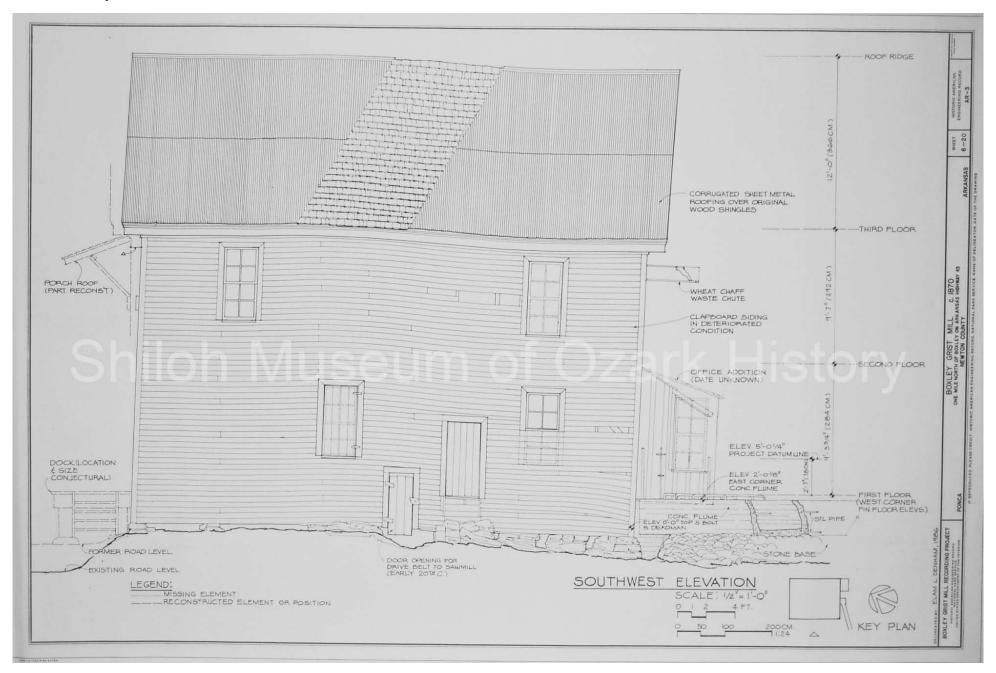

Boxley Grist Mill Recording Project, Boxley, Arkansas. Historic American Engineering Record, National Park Service. Delineated by: David Haney, 1986. David Quin Collection (S-93-135-2)

Boxley Grist Mill Recording Project, Boxley, Arkansas. Historic American Engineering Record, National Park Service. Delineated by: Elam L. Denham, 1986. David Quin Collection (S-93-135-2)