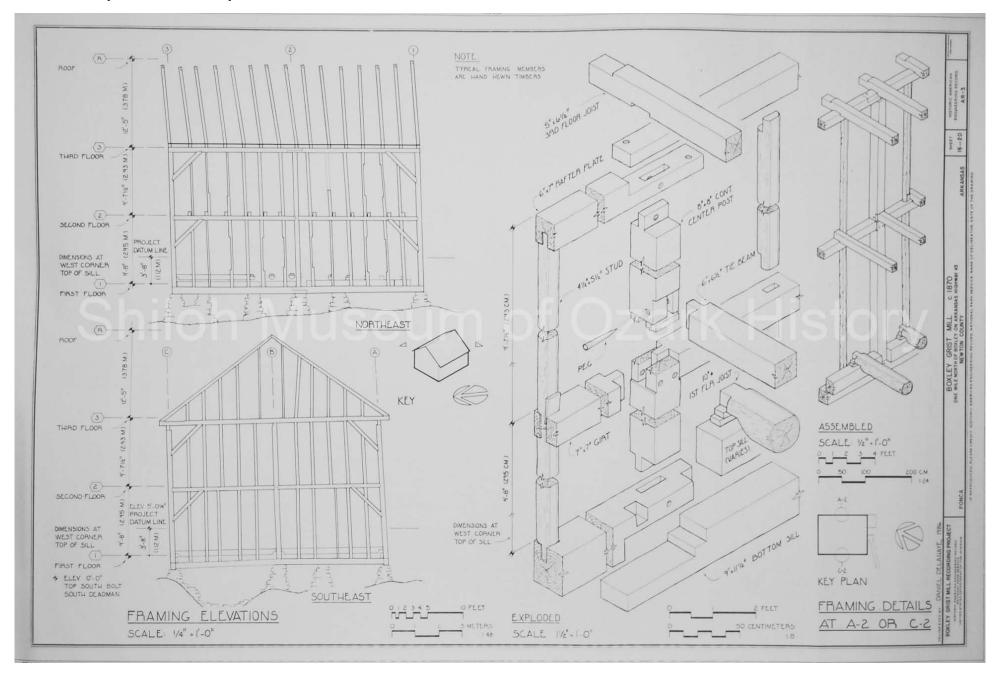

Boxley Grist Mill Recording Project, Boxley, Arkansas. Historic American Engineering Record, National Park Service. Delineated by: David Haney, 1986. David Quin Collection (S-93-135-2)

Boxley Grist Mill Recording Project, Boxley, Arkansas. Historic American Engineering Record, National Park Service. Delineated by: Elam L. Denham, 1986. David Quin Collection (S-93-135-2)