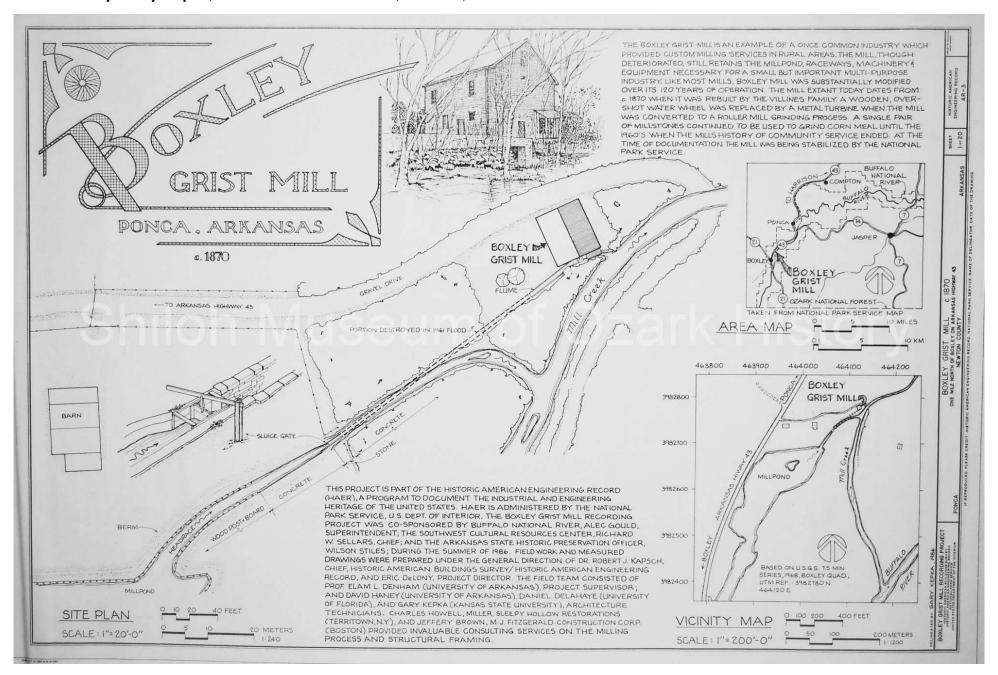

Boxley Grist Mill Recording Project, Boxley, Arkansas. Historic American Engineering Record, National Park Service.

Delineated by: Gary Kepka, 1986. David Quin Collection (S-93-135-2)

Boxley Grist Mill Recording Project, Boxley, Arkansas. Historic American Engineering Record, National Park Service. Delineated by: David Haney, 1986. David Quin Collection (S-93-135-2)

Boxley Grist Mill Recording Project, Boxley, Arkansas. Historic American Engineering Record, National Park Service.

Delineated by: Gary Kepka, 1986. David Quin Collection (S-93-135-2)

## Boxley Grist Mill Recording Project, Boxley, Arkansas. Historic American Engineering Record, National Park Service. Delineated by: Gary Kepka, 1986. David Quin Collection (S-93-135-2)

Boxley Grist Mill Recording Project, Boxley, Arkansas. Historic American Engineering Record, National Park Service. Delineated by: Daniel Delahaye, 1986. David Quin Collection (S-93-135-2)