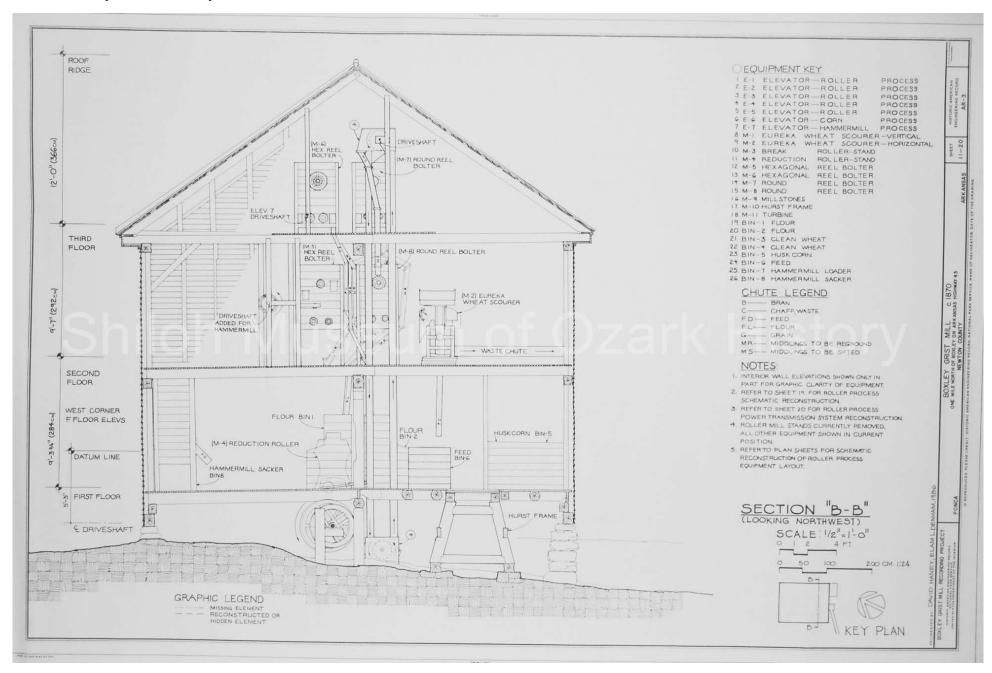

## Boxley Grist Mill Recording Project, Boxley, Arkansas. Historic American Engineering Record, National Park Service. Delineated by: Gary Kepka, 1986. David Quin Collection (S-93-135-2)

Boxley Grist Mill Recording Project, Boxley, Arkansas. Historic American Engineering Record, National Park Service. Delineated by: Daniel Delahaye, 1986. David Quin Collection (S-93-135-2)

Boxley Grist Mill Recording Project, Boxley, Arkansas. Historic American Engineering Record, National Park Service. Delineated by: Daniel Delahaye, 1986. David Quin Collection (S-93-135-2)

Boxley Grist Mill Recording Project, Boxley, Arkansas. Historic American Engineering Record, National Park Service. Delineated by: Daniel Delahaye, 1986. David Quin Collection (S-93-135-2)