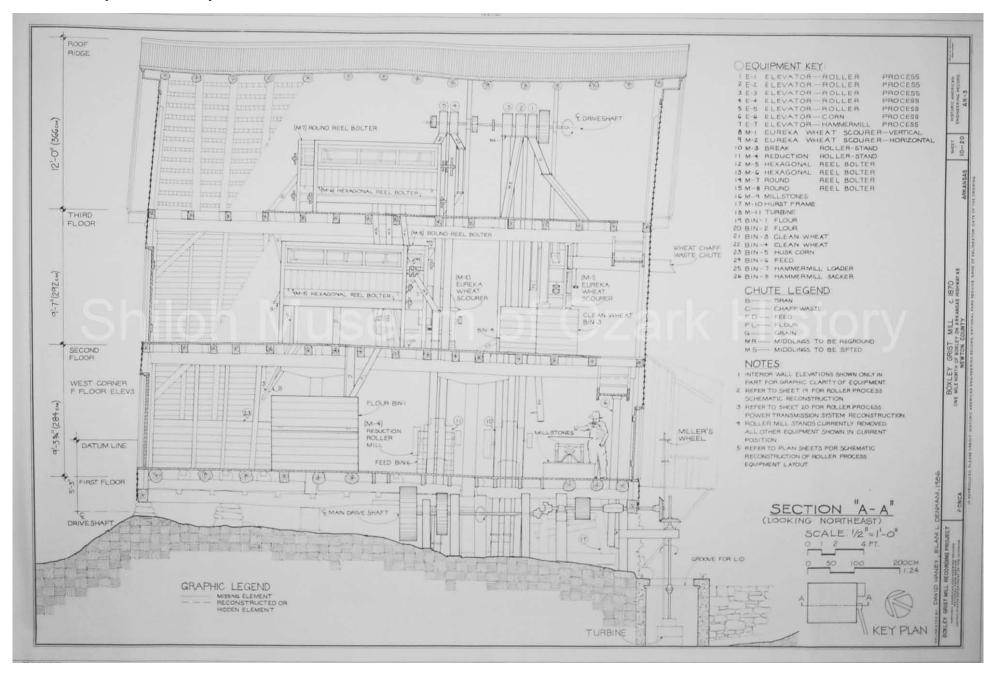

Boxley Grist Mill Recording Project, Boxley, Arkansas. Historic American Engineering Record, National Park Service. Delineated by: David Haney, 1986. David Quin Collection (S-93-135-2)

Boxley Grist Mill Recording Project, Boxley, Arkansas. Historic American Engineering Record, National Park Service. Delineated by: Elam L. Denham, 1986. David Quin Collection (S-93-135-2)

Boxley Grist Mill Recording Project, Boxley, Arkansas. Historic American Engineering Record, National Park Service.

Delineated by: Gary Kepka, 1986. David Quin Collection (S-93-135-2)