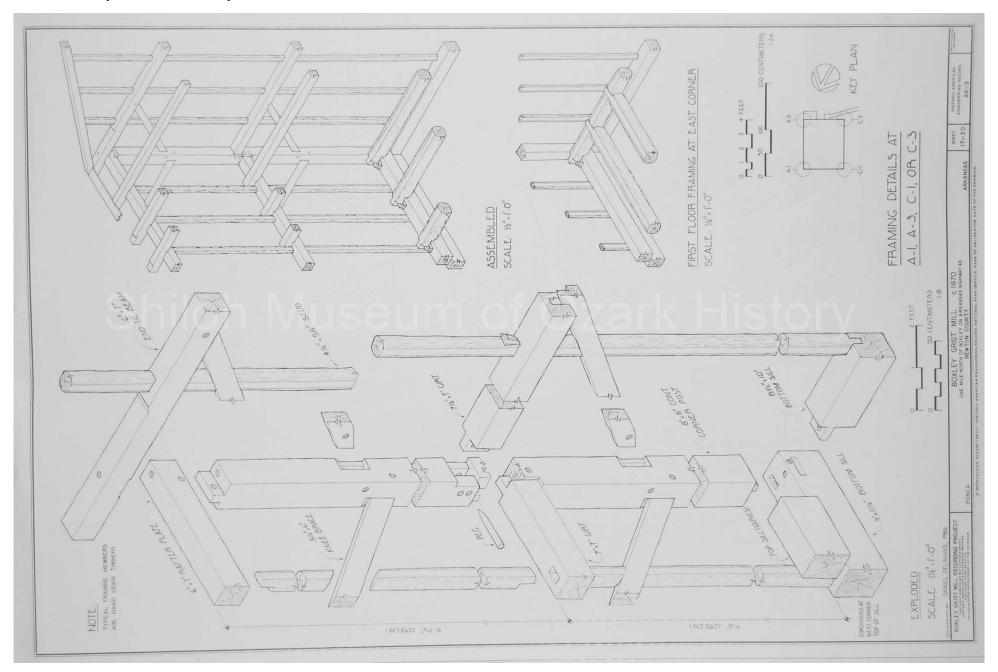

vid Quin Collection (S-93-135-2)



## Boxley Grist Mill Recording Project, Boxley, Arkansas. Historic American Engineering Record, National Park Service. Delineated by: Gary Kepka, 1986. David Quin Collection (S-93-135-2)



Boxley Grist Mill Recording Project, Boxley, Arkansas. Historic American Engineering Record, National Park Service. Delineated by: Daniel Delahaye, 1986. David Quin Collection (S-93-135-2)



Boxley Grist Mill Recording Project, Boxley, Arkansas. Historic American Engineering Record, National Park Service. Delineated by: Daniel Delahaye, 1986. David Quin Collection (S-93-135-2)



Boxley Grist Mill Recording Project, Boxley, Arkansas. Historic American Engineering Record, National Park Service. Delineated by: Daniel Delahaye, 1986. David Quin Collection (S-93-135-2)



Boxley Grist Mill Recording Project, Boxley, Arkansas. Historic American Engineering Record, National Park Service. Delineated by: Daniel Delahaye, 1986. David Quin Collection (S-93-135-2)



Boxley Grist Mill Recording Project, Boxley, Arkansas. Historic American Engineering Record, National Park Service.

Delineated by: David Haney, 1986. David Quin Collection (S-93-135-2)



Boxley Grist Mill Recording Project, Boxley, Arkansas. Historic American Engineering Record, National Park Service.

Delineated by: Gary Kepka, 1986. David Quin Collection (S-93-135-2)