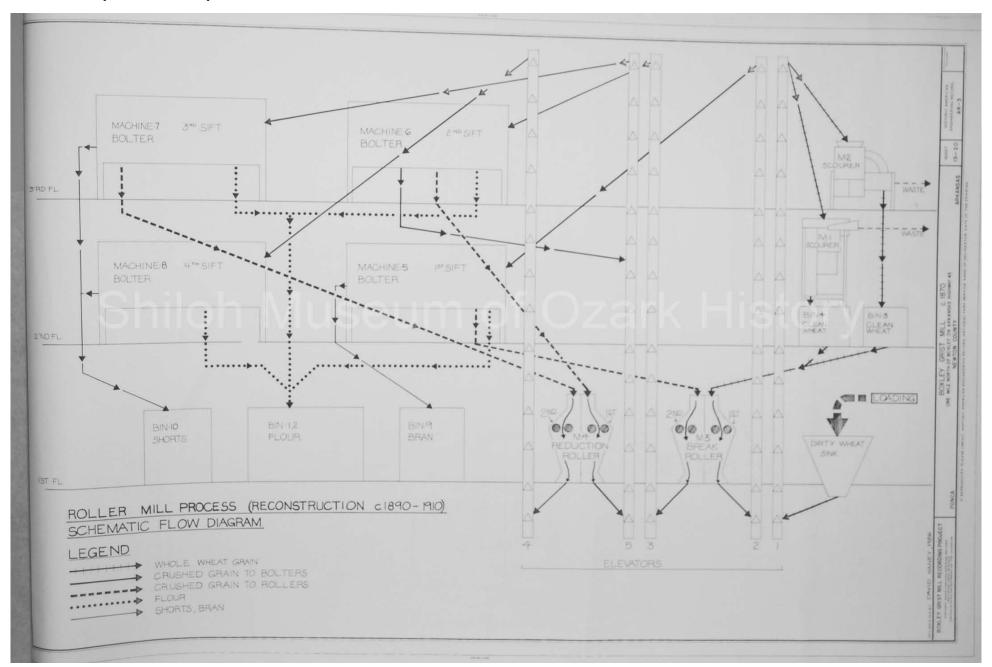

avid Quin Collection (S-93-135-2)



Boxley Grist Mill Recording Project, Boxley, Arkansas. Historic American Engineering Record, National Park Service. Delineated by: Daniel Delahaye, 1986. David Quin Collection (S-93-135-2)



Boxley Grist Mill Recording Project, Boxley, Arkansas. Historic American Engineering Record, National Park Service. Delineated by: Daniel Delahaye, 1986. David Quin Collection (S-93-135-2)



Boxley Grist Mill Recording Project, Boxley, Arkansas. Historic American Engineering Record, National Park Service. Delineated by: Daniel Delahaye, 1986. David Quin Collection (S-93-135-2)



Boxley Grist Mill Recording Project, Boxley, Arkansas. Historic American Engineering Record, National Park Service.

Delineated by: David Haney, 1986. David Quin Collection (S-93-135-2)



Boxley Grist Mill Recording Project, Boxley, Arkansas. Historic American Engineering Record, National Park Service.

Delineated by: Gary Kepka, 1986. David Quin Collection (S-93-135-2)