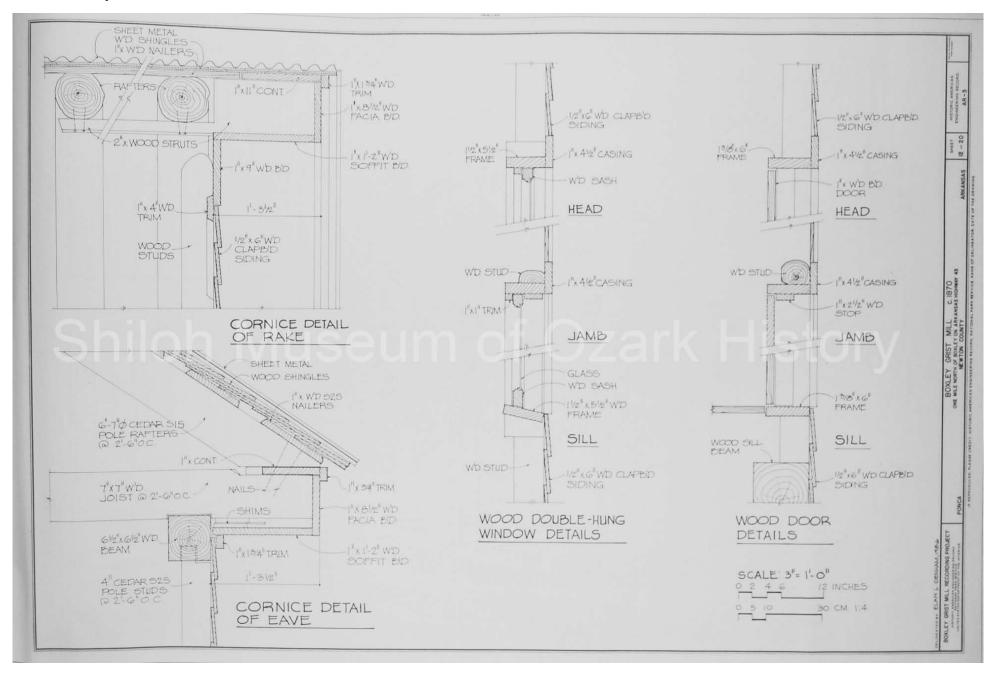

Boxley Grist Mill Recording Project, Boxley, Arkansas. Historic American Engineering Record, National Park Service. Delineated by: Daniel Delahaye, 1986. David Quin Collection (S-93-135-2)

Boxley Grist Mill Recording Project, Boxley, Arkansas. Historic American Engineering Record, National Park Service.

Delineated by: David Haney, 1986. David Quin Collection (S-93-135-2)

Boxley Grist Mill Recording Project, Boxley, Arkansas. Historic American Engineering Record, National Park Service.

Delineated by: Gary Kepka, 1986. David Quin Collection (S-93-135-2)