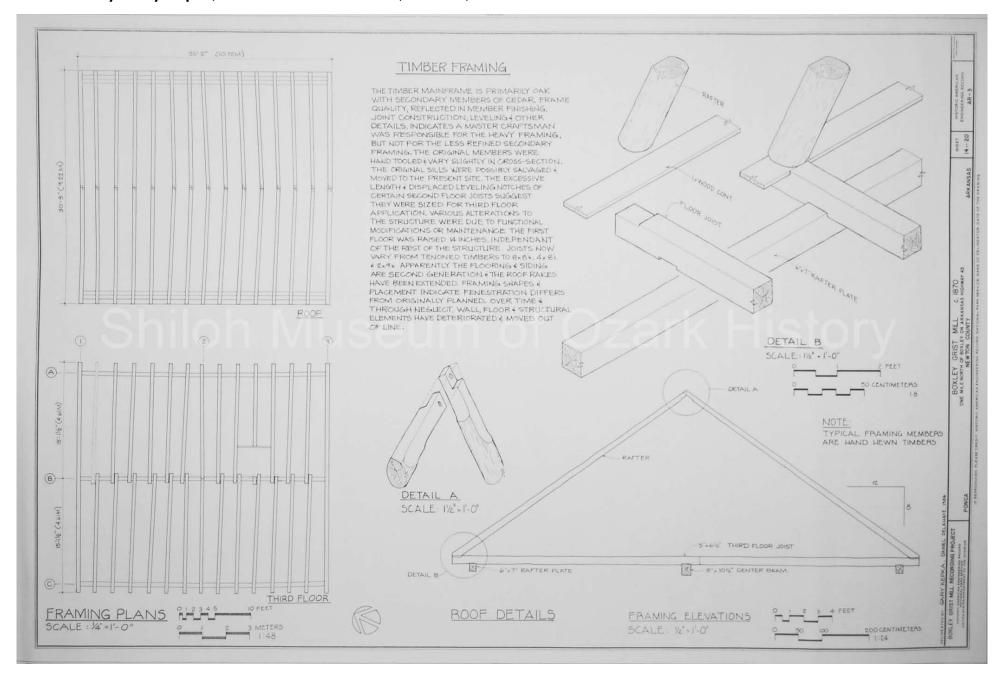

Boxley Grist Mill Recording Project, Boxley, Arkansas. Historic American Engineering Record, National Park Service. Delineated by: David Haney, 1986. David Quin Collection (S-93-135-2)

Boxley Grist Mill Recording Project, Boxley, Arkansas. Historic American Engineering Record, National Park Service. Delineated by: David Haney, 1986. David Quin Collection (S-93-135-2)

Boxley Grist Mill Recording Project, Boxley, Arkansas. Historic American Engineering Record, National Park Service. Delineated by: David Haney, 1986. David Quin Collection (S-93-135-2)

Boxley Grist Mill Recording Project, Boxley, Arkansas. Historic American Engineering Record, National Park Service. Delineated by: Elam L. Denham, 1986. David Quin Collection (S-93-135-2)