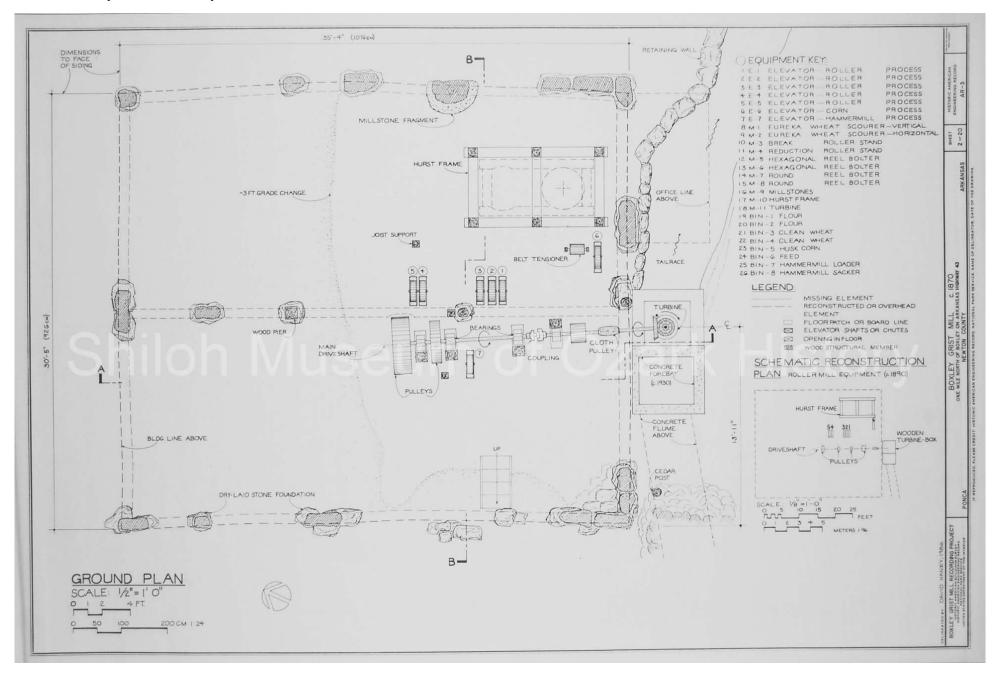

Boxley Grist Mill Recording Project, Boxley, Arkansas. Historic American Engineering Record, National Park Service. Delineated by: David Haney, 1986. David Quin Collection (S-93-135-2)

Boxley Grist Mill Recording Project, Boxley, Arkansas. Historic American Engineering Record, National Park Service. Delineated by: David Haney, 1986. David Quin Collection (S-93-135-2)

Boxley Grist Mill Recording Project, Boxley, Arkansas. Historic American Engineering Record, National Park Service. Delineated by: David Haney, 1986. David Quin Collection (S-93-135-2)

Boxley Grist Mill Recording Project, Boxley, Arkansas. Historic American Engineering Record, National Park Service. Delineated by: Elam L. Denham, 1986. David Quin Collection (S-93-135-2)