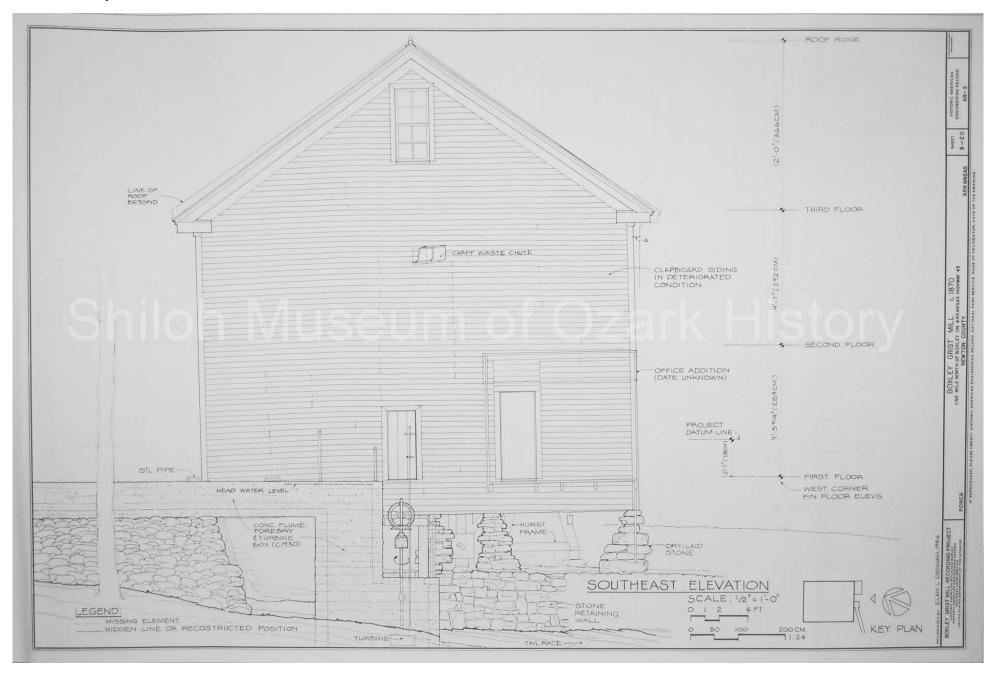

Boxley Grist Mill Recording Project, Boxley, Arkansas. Historic American Engineering Record, National Park Service. Delineated by: David Haney, 1986. David Quin Collection (S-93-135-2)

Boxley Grist Mill Recording Project, Boxley, Arkansas. Historic American Engineering Record, National Park Service. Delineated by: Elam L. Denham, 1986. David Quin Collection (S-93-135-2)

Boxley Grist Mill Recording Project, Boxley, Arkansas. Historic American Engineering Record, National Park Service. Delineated by: Elam L. Denham, 1986. David Quin Collection (S-93-135-2)

Boxley Grist Mill Recording Project, Boxley, Arkansas. Historic American Engineering Record, National Park Service. Delineated by: Elam L. Denham, 1986. David Quin Collection (S-93-135-2)