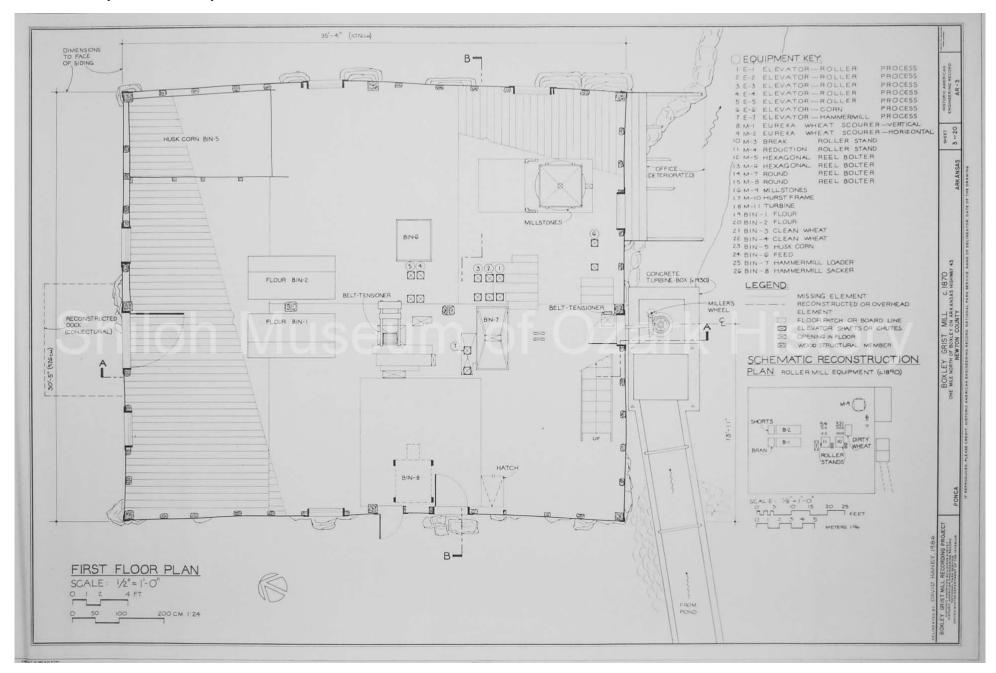

Boxley Grist Mill Recording Project, Boxley, Arkansas. Historic American Engineering Record, National Park Service. Delineated by: David Haney, 1986. David Quin Collection (S-93-135-2)

Boxley Grist Mill Recording Project, Boxley, Arkansas. Historic American Engineering Record, National Park Service. Delineated by: Elam L. Denham, 1986. David Quin Collection (S-93-135-2)

Boxley Grist Mill Recording Project, Boxley, Arkansas. Historic American Engineering Record, National Park Service. Delineated by: Elam L. Denham, 1986. David Quin Collection (S-93-135-2)

Boxley Grist Mill Recording Project, Boxley, Arkansas. Historic American Engineering Record, National Park Service. Delineated by: Elam L. Denham, 1986. David Quin Collection (S-93-135-2)

Boxley Grist Mill Recording Project, Boxley, Arkansas. Historic American Engineering Record, National Park Service. Delineated by: Elam L. Denham, 1986. David Quin Collection (S-93-135-2)

Boxley Grist Mill Recording Project, Boxley, Arkansas. Historic American Engineering Record, National Park Service. Delineated by: David Haney & Elam L. Denham, 1986. David Quin Collection (S-93-135-2)