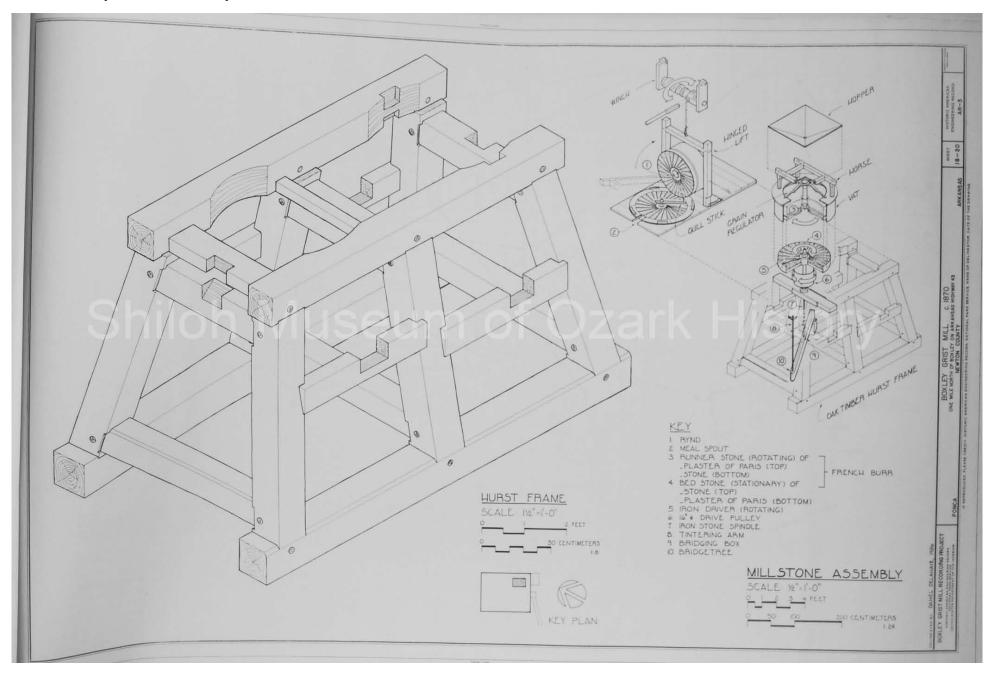

d Quin Collection (S-93-135-2)



Boxley Grist Mill Recording Project, Boxley, Arkansas. Historic American Engineering Record, National Park Service. Delineated by: Daniel Delahaye, 1986. David Quin Collection (S-93-135-2)



Boxley Grist Mill Recording Project, Boxley, Arkansas. Historic American Engineering Record, National Park Service. Delineated by: Daniel Delahaye, 1986. David Quin Collection (S-93-135-2)



Boxley Grist Mill Recording Project, Boxley, Arkansas. Historic American Engineering Record, National Park Service. Delineated by: Daniel Delahaye, 1986. David Quin Collection (S-93-135-2)



Boxley Grist Mill Recording Project, Boxley, Arkansas. Historic American Engineering Record, National Park Service. Delineated by: Daniel Delahaye, 1986. David Quin Collection (S-93-135-2)



Boxley Grist Mill Recording Project, Boxley, Arkansas. Historic American Engineering Record, National Park Service.

Delineated by: David Haney, 1986. David Quin Collection (S-93-135-2)



Boxley Grist Mill Recording Project, Boxley, Arkansas. Historic American Engineering Record, National Park Service.

Delineated by: Gary Kepka, 1986. David Quin Collection (S-93-135-2)